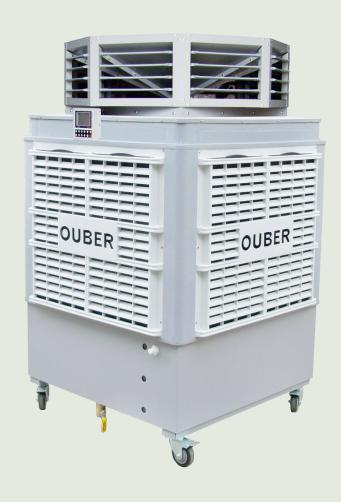

## **Portable Air Cooler - Multi Directional**

The Ouber PACIMD is an industrial evaporative air cooler which utilises the natural process of using evaporation to cool the air. The PACIMD uses a low wattage water pump to circulate water from the water tank on to four cooling pads, which in turn becomes very wet. The 1.1KW fan draws air from outside the unit through the damped pads. As it passes through the pads the air is cooled by evaporation. The PACIMD is ideal for open areas and is capable of cooling areas of up to 150m² but is also suitable for spot cooling.

## Portable Air Cooler - Multi Directional